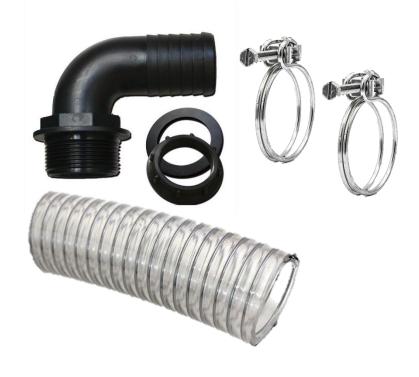

### What comes in the box?

Thank you for purchasing this plumbing kit! In this kit you will receive everything you need to fill your internal tank from the inside of your vehicle.

#### Kit Contents

- 1 x 40mm Elbow with Nut
- 1m of 40mm Pipe
- 2 x 40mm Wire Clamp